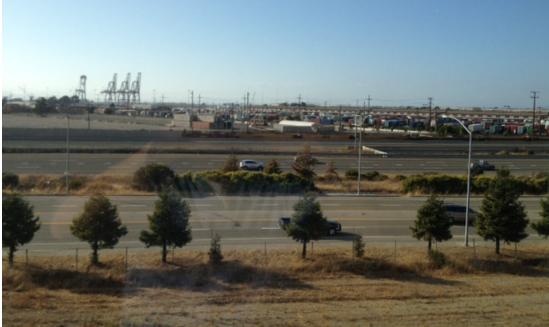

(13)

Existing Day Photograph from PCL Unit #356 View Corridor : Mt. Tam View Towards Proposed Billboard Location #9 (Approx. Location)

Existing Dusk Photograph from PCL Unit #455 View Corridor : Mt. Tam View Towards Proposed Billboard Location #9 (Approx. Location)

Existing Dusk Photograph from PCL Unit #455 View Corridor : Berkeley Hills View Towards Proposed Billboard Location #7, 8 (Approx. Location)

(15)

Existing Day Photograph from PCL Unit #456 View Corridor : Mt. Tam View Towards Proposed Billboard Location #9 (Approx. Location)