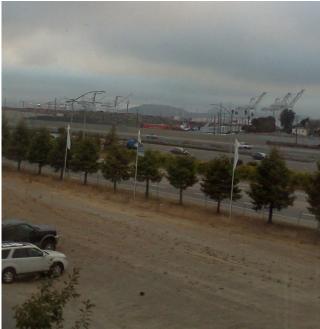

Existing Night Photograph from PCL Unit #340 Existing Light & Glare Levels

Existing Day Photograph from PCL Unit #340 View Corridor : Mt. Tam View Towards Proposed Billboard Location #8 (Approx. Location)

Existing Dusk Photograph from PCL Unit #340 View Corridor : Mt. Tam Existing Light & Glare Levels

Existing Dawn Photograph from PCL Unit #343 View Corridor : SF Corridor/Angel Island/Mt. Tam View Towards Proposed Billboard Location #9 (Approx. Location)