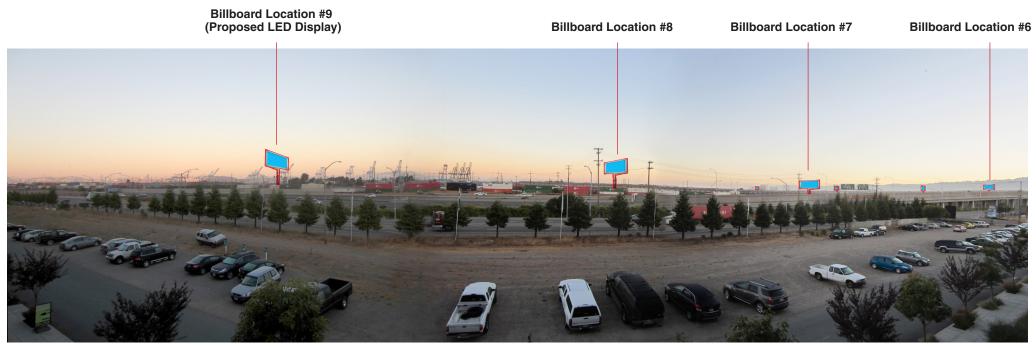

(2)

(3)

Existing Condition: View from PCL Unit #343

With <u>Approximate</u> Proposed Billboard Locations Per April 1<sup>st</sup>, 2012 Oakland Global Proposition

**Existing Condition** 

With Proposed Billboards

(5

Approx. Proposed Billboard Locations

Existing Residential Units