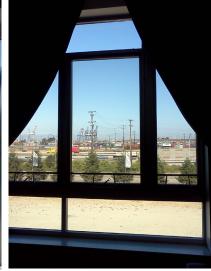

Existing Dusk Photograph from PCL Unit #340 View Corridor : Mt. Tam Existing Light & Glare Levels

Existing Dawn Photograph from PCL Unit #343 View Corridor : SF Corridor/Angel Island/Mt. Tam View Towards Proposed Billboard Location #9 (Approx. Location)

Existing Dawn Photograph from PCL Unit #343 View Corridor : Mt. Tam View Towards Proposed Billboard Location #8 (Approx. Location)

Existing Dawn Photograph from PCL Unit #343 View Corridor : Berkeley Hills View Towards Proposed Billboard Location #7 (Approx. Location)