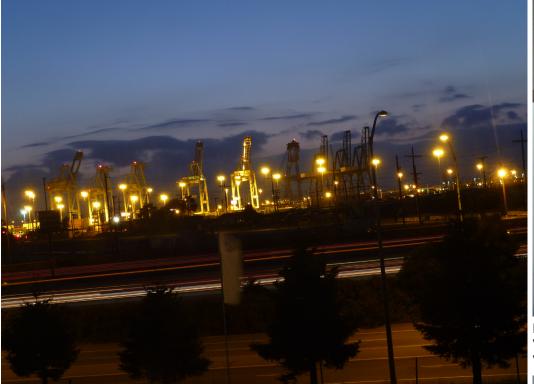

(13)

Existing Day Photograph from PCL Unit #356 View Corridor : Mt. Tam View Towards Proposed Billboard Location #9 (Approx. Location)

Existing Dusk Photograph from PCL Unit #455 View Corridor : Mt. Tam View Towards Proposed Billboard Location #9 (Approx. Location)

Existing Dusk Photograph from PCL Unit #455 View Corridor : Berkeley Hills View Towards Proposed Billboard Location #7, 8 (Approx. Location)

(15)

Existing Day Photograph from PCL Unit #456 View Corridor : Mt. Tam View Towards Proposed Billboard Location #9 (Approx. Location)