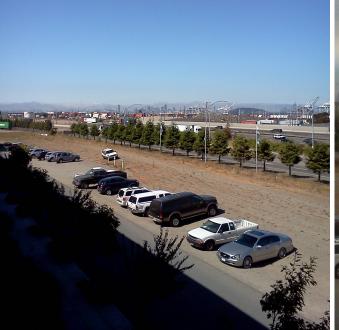

## HOMEOWNER PHOTOGRAPH: PCL UNIT 254

Existing DayTime Photograph from PCL Unit #254 View Towards Proposed Billboard Location #8 (Approx. Location)

Existing Day Photograph from PCL Unit #338 View Corridor: SF Downtown View Towards Proposed Billboard Location #9 (Approx. Location)

Existing Day Photograph from PCL Unit #338 View Corridor: Mount Tam View Towards Proposed Billboard Location #8 (Approx. Location)

Existing Day Photograph from PCL Unit #338 View Corridor: Berkeley Hills View Towards Proposed Billboard Location #7 (Approx. Location)