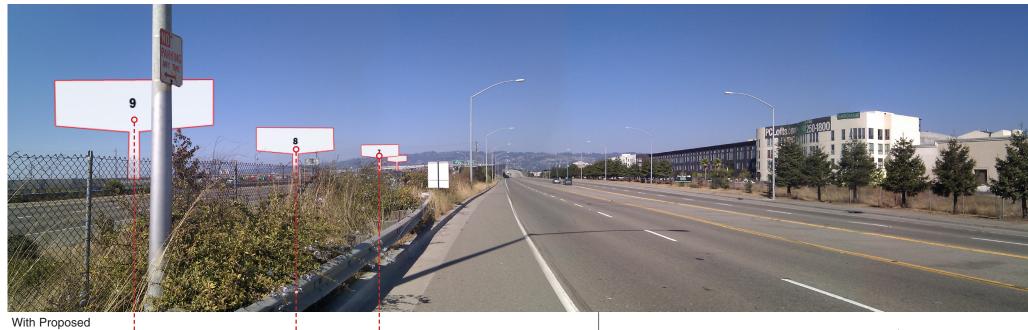

(2)

(3)

Existing Condition: View from PCL Unit #343

With <u>Approximate</u> Proposed Billboard Locations Per April 1<sup>st</sup>, 2012 Oakland Global Proposition

**Existing Condition** 

With Proposed Billboards

(5

Approx. Proposed Billboard Locations

Existing Residential Units