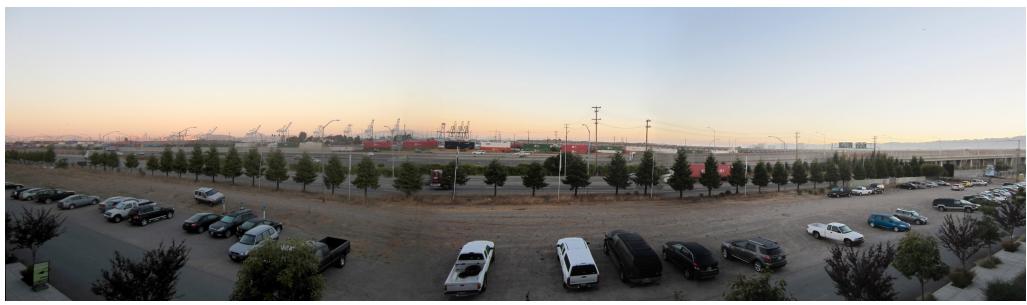

### View 1: Panorama from PCL Residential Units Existing Context

| San Francisco Skyline Treasure Island/ Mt. Tam/Angel Island | North Bay Vista | Berkeley Hills/El Cerrito/ |  |
|-------------------------------------------------------------|-----------------|----------------------------|--|
| Bay Bridge                                                  |                 | Emeryville Skyline         |  |
|                                                             |                 |                            |  |