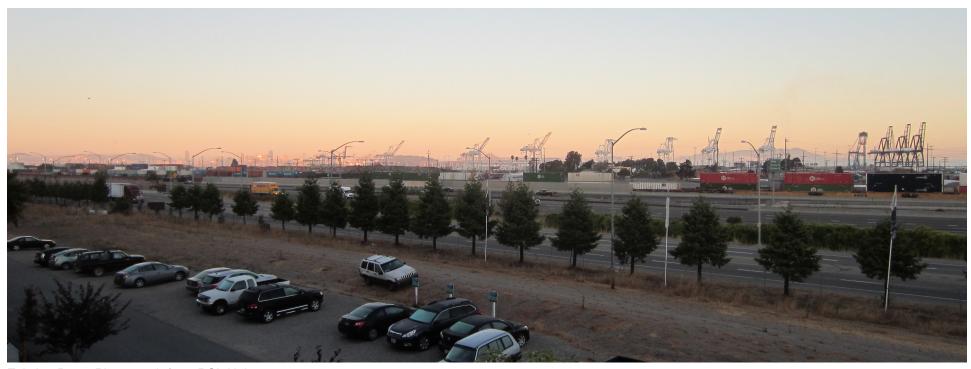

### View 1: Panorama from PCL Residential Units Existing Context

| San Francisco Skyline Treasure Island/ Mt. Tam/Angel Island | North Bay Vista | Berkeley Hills/El Cerrito/ |  |
|-------------------------------------------------------------|-----------------|----------------------------|--|
| Bay Bridge                                                  |                 | Emeryville Skyline         |  |
|                                                             |                 |                            |  |