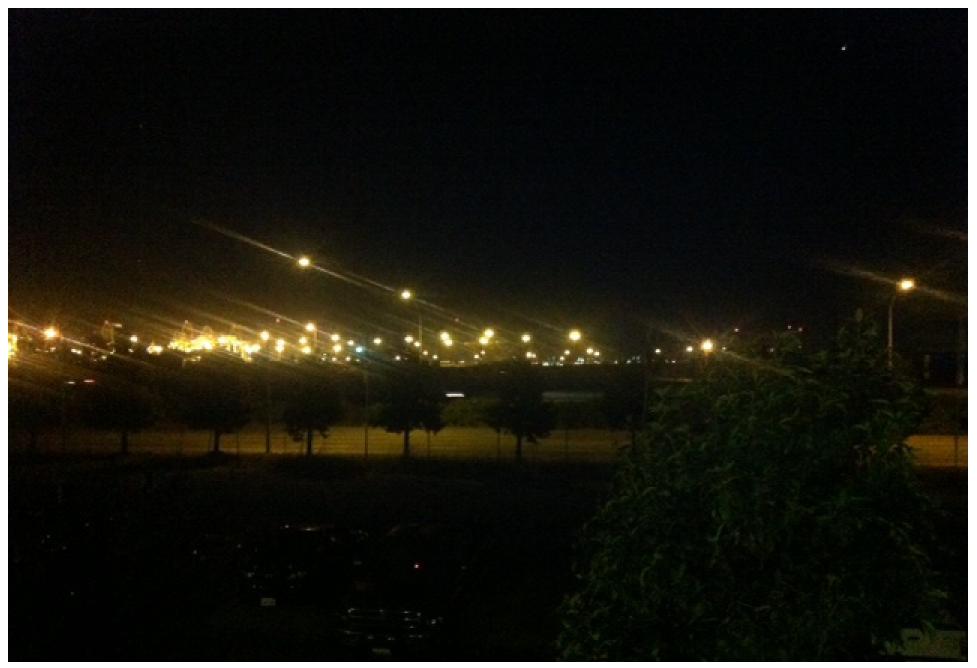

NIGHTTIME: BILLBOARD LOCATION #9 (LCD BILLBOARD)

NIGHTTIME: BILLBOARD LOCATION #8,7 (BACKLIT BILLBOARDS)

Existing Night Time Photograph from PCL Unit #144 Existing Light & Glare Levels

Existing Dusk Photograph from PCL Unit #155 Existing Light & Glare Levels : Mount Tam View Corridor

Existing Dusk Photograph from PCL Unit #155 Existing Light & Glare Levels : Mount Tam View Corridor Viiew Towards Proposed Billboard Location #8 (Approx. Location)

Existing Dusk Photograph from PCL Unit #155 Existing Light & Glare Levels : Mount Tam View Corridor