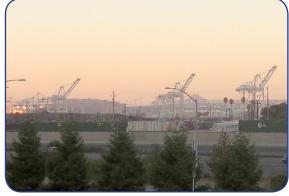

Existing Dusk Photograph from PCL Unit #155 Existing Light & Glare Levels : Mount Tam View Corridor Viiew Towards Proposed Billboard Location #8 (Approx. Location)

Existing Dusk Photograph from PCL Unit #155 Existing Light & Glare Levels : Mount Tam View Corridor