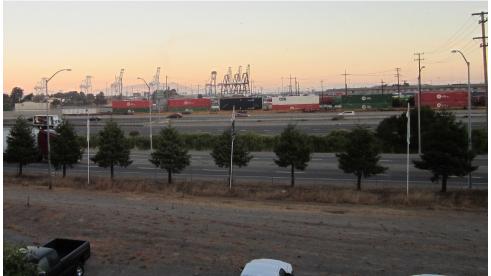

Existing Day Photograph from PCL Unit #338 View Corridor: Mount Tam View Towards Proposed Billboard Location #8 (Approx. Location)

Existing Day Photograph from PCL Unit #338 View Corridor: Berkeley Hills View Towards Proposed Billboard Location #7 (Approx. Location)