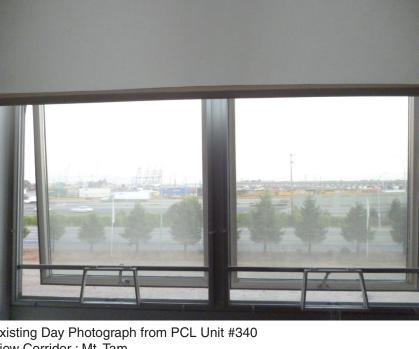

Existing Night Photograph from PCL Unit #340 Existing Light & Glare Levels

Existing Day Photograph from PCL Unit #340 View Corridor : Mt. Tam View Towards Proposed Billboard Location #8 (Approx. Location)