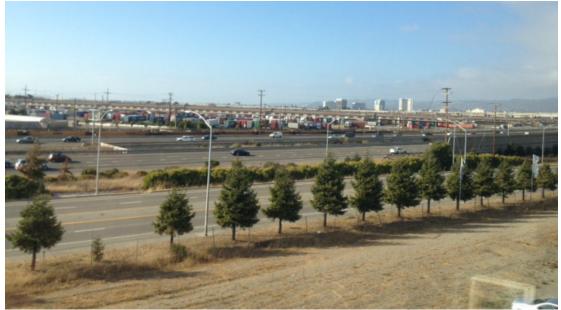

Existing Dusk Photograph from PCL Unit #455 View Corridor : Berkeley Hills View Towards Proposed Billboard Location #7, 8 (Approx. Location)

(15)

Existing Day Photograph from PCL Unit #456 View Corridor : Mt. Tam View Towards Proposed Billboard Location #9 (Approx. Location)

Existing Dusk Photograph from PCL Unit #456 View Corridor : Mt. Tam View Towards Proposed Billboard Location #9 (Approx. Location)

Existing Dusk Photograph from PCL Unit #456 View Corridor : Mt. Tam/Berkeley Hills View Towards Proposed Billboard Location #9,8 (Approx. Location) Existing Light & Glare Levels