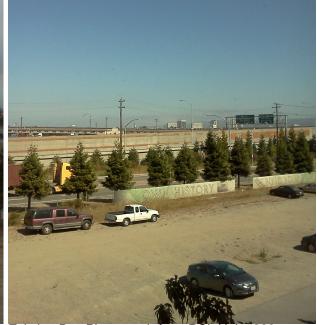

(13)

Existing Day Photograph from PCL Unit #356 View Corridor : Mt. Tam View Towards Proposed Billboard Location #9 (Approx. Location)

Existing Dusk Photograph from PCL Unit #455 View Corridor : Mt. Tam View Towards Proposed Billboard Location #9 (Approx. Location)

Existing Dusk Photograph from PCL Unit #455 View Corridor : Berkeley Hills View Towards Proposed Billboard Location #7, 8 (Approx. Location)

(15)

Existing Day Photograph from PCL Unit #456 View Corridor : Mt. Tam View Towards Proposed Billboard Location #9 (Approx. Location)