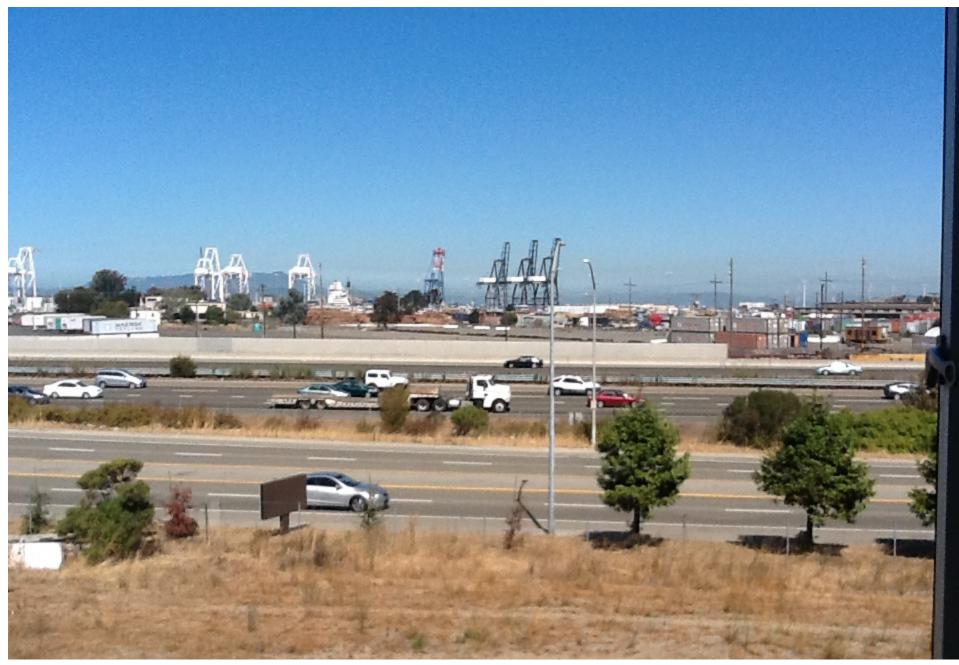

Existing Dusk Photograph from PCL Unit #340 View Corridor : Mt. Tam Existing Light & Glare Levels

Existing Dawn Photograph from PCL Unit #343 View Corridor : SF Corridor/Angel Island/Mt. Tam View Towards Proposed Billboard Location #9 (Approx. Location)

Existing Dawn Photograph from PCL Unit #343 View Corridor : Mt. Tam View Towards Proposed Billboard Location #8 (Approx. Location)

Existing Dawn Photograph from PCL Unit #343 View Corridor : Berkeley Hills View Towards Proposed Billboard Location #7 (Approx. Location)