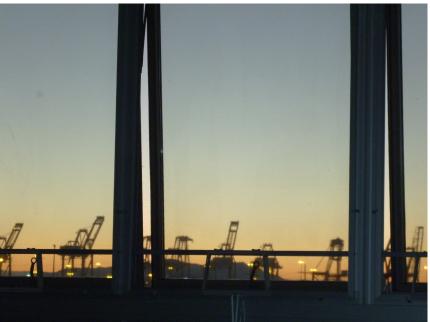

NIGHTTIME: BILLBOARD LOCATION #9 (LCD BILLBOARD)

NIGHTTIME: BILLBOARD LOCATION #8,7 (BACKLIT BILLBOARDS)

Existing Night Time Photograph from PCL Unit #144 Existing Light & Glare Levels

Existing Dusk Photograph from PCL Unit #155 Existing Light & Glare Levels : Mount Tam View Corridor

Existing Dusk Photograph from PCL Unit #155 Existing Light & Glare Levels : Mount Tam View Corridor Viiew Towards Proposed Billboard Location #8 (Approx. Location)

Existing Dusk Photograph from PCL Unit #155 Existing Light & Glare Levels : Mount Tam View Corridor