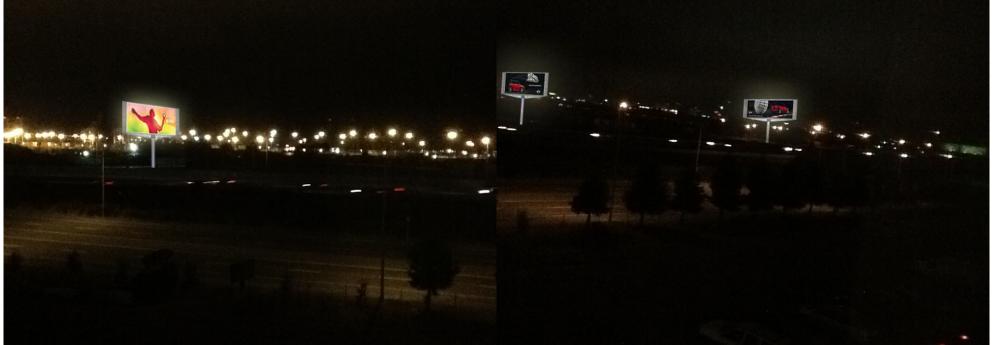

#### COMPARATIVE VIEW : FROM PCL UNIT 456, AFTER BILLBOARD INSTALLATION Proposed Billboard Locations Per April 1st, 2012 Oakland Global Master Plan

DAYTIME: BILLBOARD LOCATION #9 (LCD BILLBOARD)

DAYTIME: BILLBOARD LOCATION #8,7 (BACKLIT BILLBOARDS)

NIGHTTIME: BILLBOARD LOCATION #9 (LCD BILLBOARD)

NIGHTTIME: BILLBOARD LOCATION #8,7 (BACKLIT BILLBOARDS)

Existing Night Time Photograph from PCL Unit #144 Existing Light & Glare Levels

Existing Dusk Photograph from PCL Unit #155 Existing Light & Glare Levels : Mount Tam View Corridor