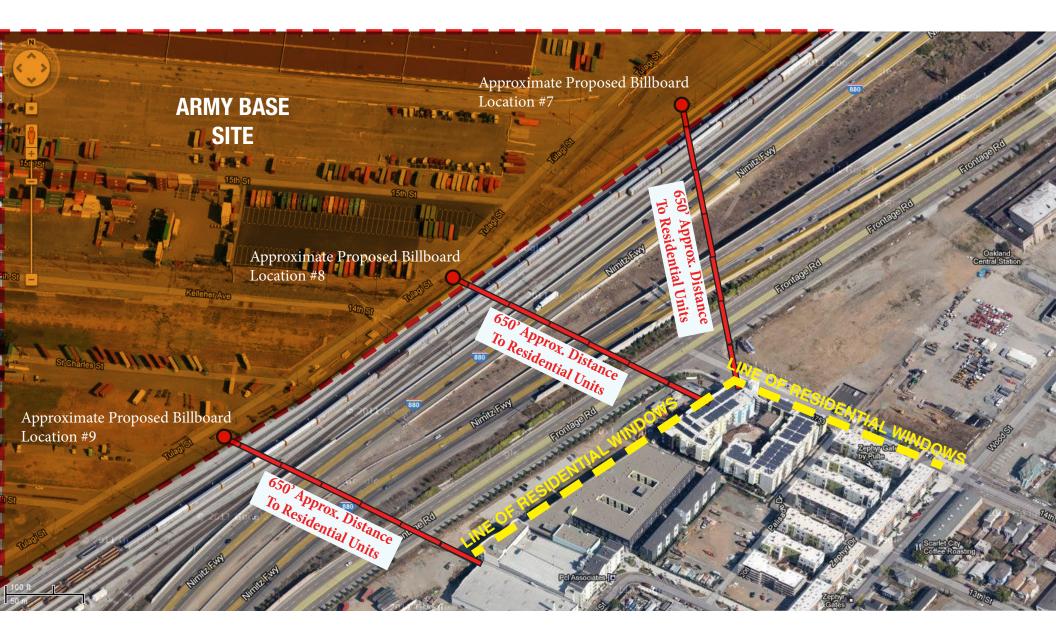

# Cypress Corridor I-880 Billboard Locations

Pacific Cannery Loft Tenants Photograph Appendix From Residential Units September 4th, 2012

In Response To April 2012 Oakland Global Billboard Proposal

9.4.2012