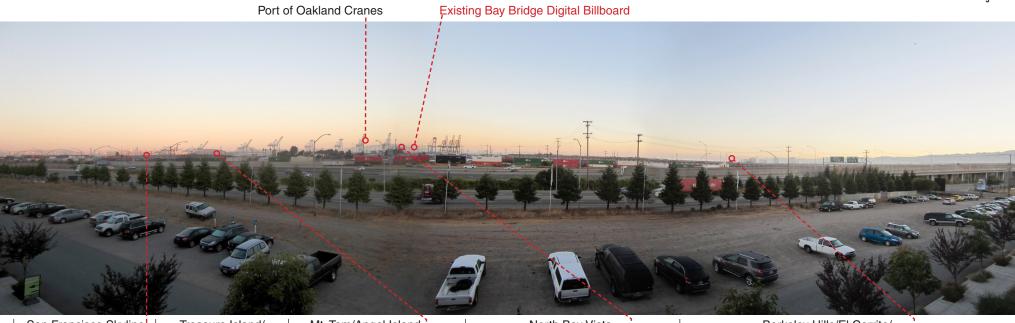

### View 1: Panorama from PCL Residential Units Existing Context

| San Francisco Skyline Treasure Island/ Mt. Tam/Angel Island | North Bay Vista | Berkeley Hills/El Cerrito/ |  |
|-------------------------------------------------------------|-----------------|----------------------------|--|
| Bay Bridge                                                  |                 | Emeryville Skyline         |  |
|                                                             |                 |                            |  |