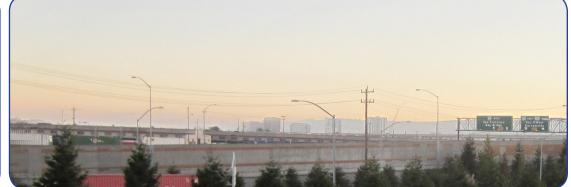

Existing Dusk Photograph from PCL Unit #340 View Corridor : Mt. Tam Existing Light & Glare Levels

Existing Dawn Photograph from PCL Unit #343 View Corridor : SF Corridor/Angel Island/Mt. Tam View Towards Proposed Billboard Location #9 (Approx. Location)

Existing Dawn Photograph from PCL Unit #343 View Corridor : Mt. Tam View Towards Proposed Billboard Location #8 (Approx. Location)

Existing Dawn Photograph from PCL Unit #343 View Corridor : Berkeley Hills View Towards Proposed Billboard Location #7 (Approx. Location)