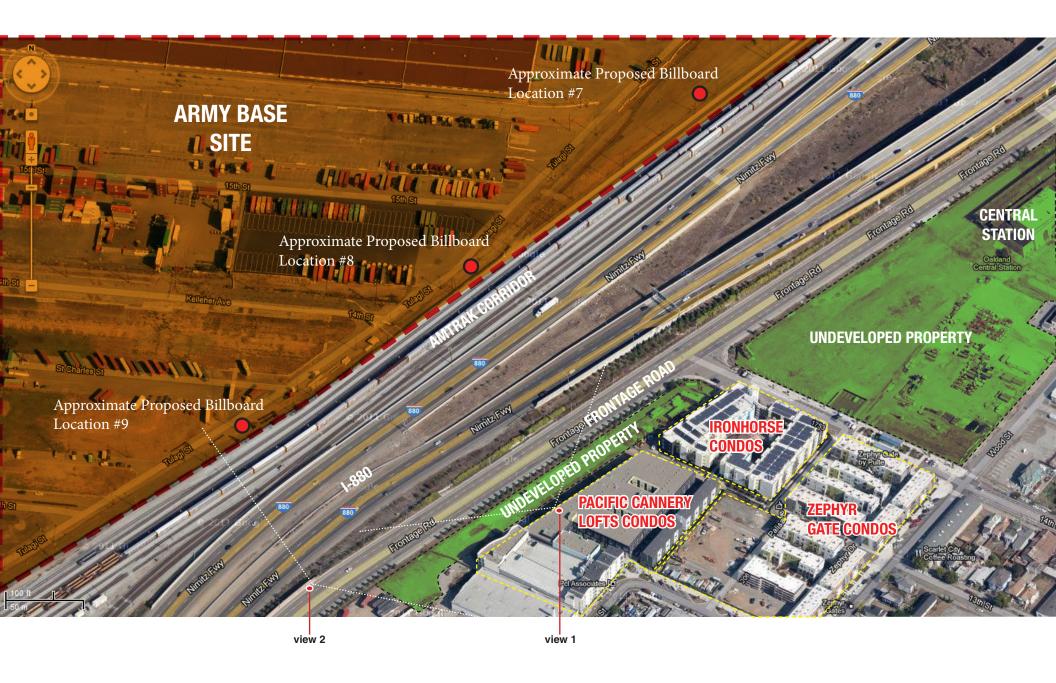

(2)

(3)

Existing Condition: View from PCL Unit #343

With <u>Approximate</u> Proposed Billboard Locations Per April 1<sup>st</sup>, 2012 Oakland Global Proposition

**Existing Condition** 

With Proposed Billboards

(5

Approx. Proposed Billboard Locations

Existing Residential Units