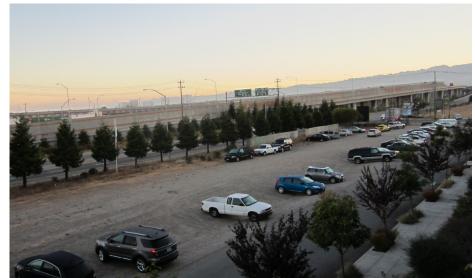

### View 1: Panorama from PCL Residential Units Existing Context

| San Francisco Skyline Treasure Island/ Mt. Tam/Angel Island | North Bay Vista | Berkeley Hills/El Cerrito/ |  |
|-------------------------------------------------------------|-----------------|----------------------------|--|
| Bay Bridge                                                  |                 | Emeryville Skyline         |  |
|                                                             |                 |                            |  |